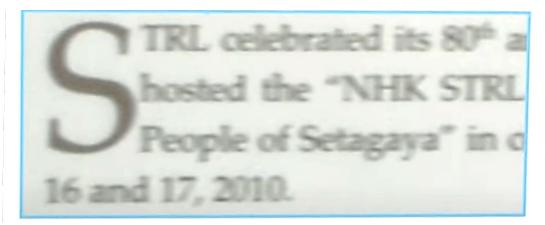

#### HFR @ 120 Frames Per Second

- Early tests showed Motion Blur at 8K Resolution.
- SK-UHD8060B Camera acquisition frame rate is 120 fps

60 frames per second

120 frames per second