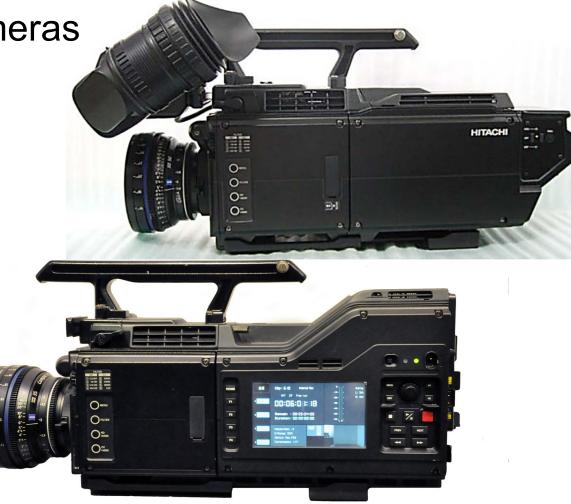

## SK-UHD8060B

#### SK-UHD8060B 8K Camera

#### **33 MP Global Shutter, CMOS OPF Sensor** (Organic Photoconductive Film)

- Studio, EFP/ECC, Multi-format, UHD-2 Production Camera
- 3,000' SMPTE fiber cable @ 40Gbps data rate
- Standard 4K studio viewfinder