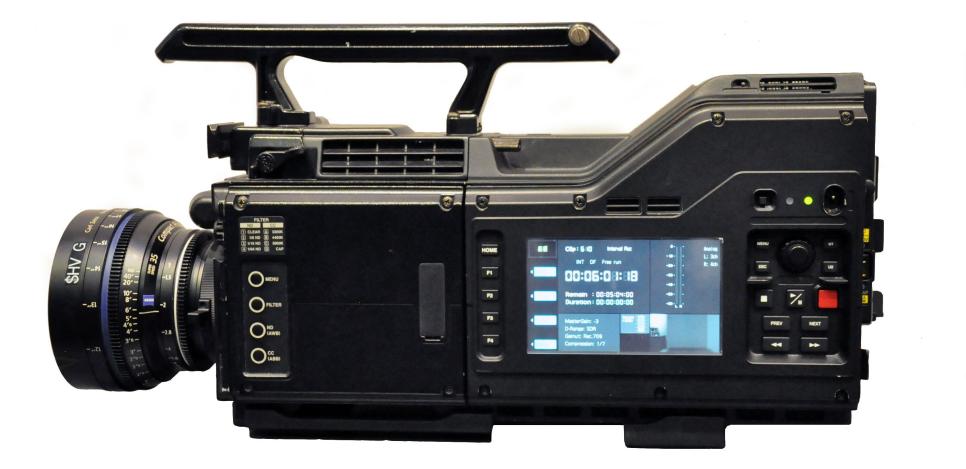

## SK-UHD8060B

#### SK-UHD8060B 8K Camera

#### **33 MP Global Shutter, CMOS OPF Sensor** (Organic Photoconductive Film)

- Studio, EFP/ECC, Multi-format, UHD-2 Production Camera
- 3,000' SMPTE fiber cable @ 40Gbps data rate
- Standard 4K studio viewfinder