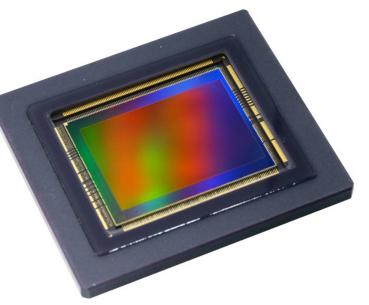

#### **8K CMOS OPF Sensor**

#### Organic Photoconductive Film

8K camera sensors have been limited in dynamic range by the extremely small size of the pixels.

Using OPF enables a higher saturation charge, allowing improved High Dynamic Range.