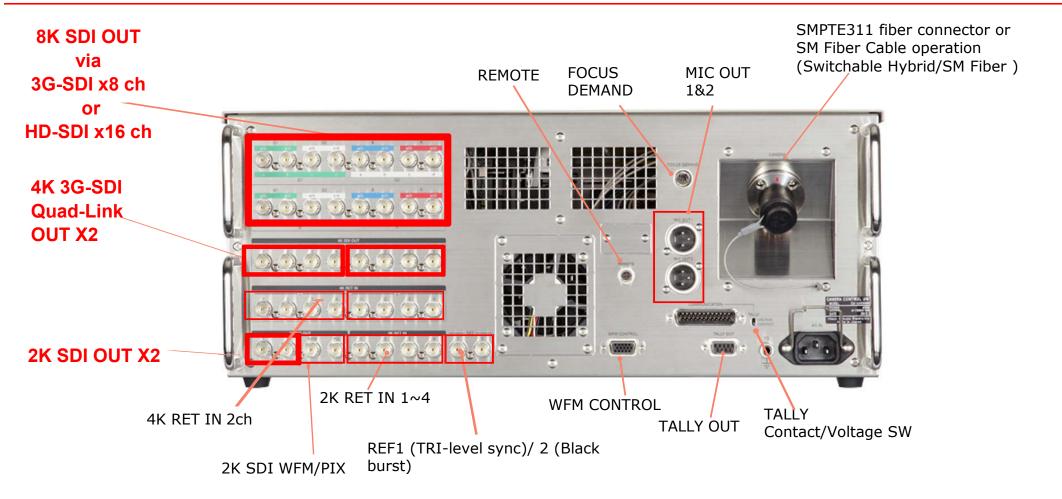

#### CA-UHF8060 Connections:

- •HD-SDI Out •4K-VF Out
- 2 Ch. Intercom
- 2 MIC inputs
- Prompter power and Tally

#### **SMPTE Fiber Transmission**

- The camera signals are transmitted @ 40Gbps to the CCU.
- CCU processes 8 channels of 3G HD-SDI in parallel for 8K out.
- Multi format, simultaneous outputs
  - 2K Output HD-SDI (1080p60,1080i)
  - 4K Output (Quad link SDI)
  - 8K Output (8X 3G SDI)
- Returns of 2K/4K