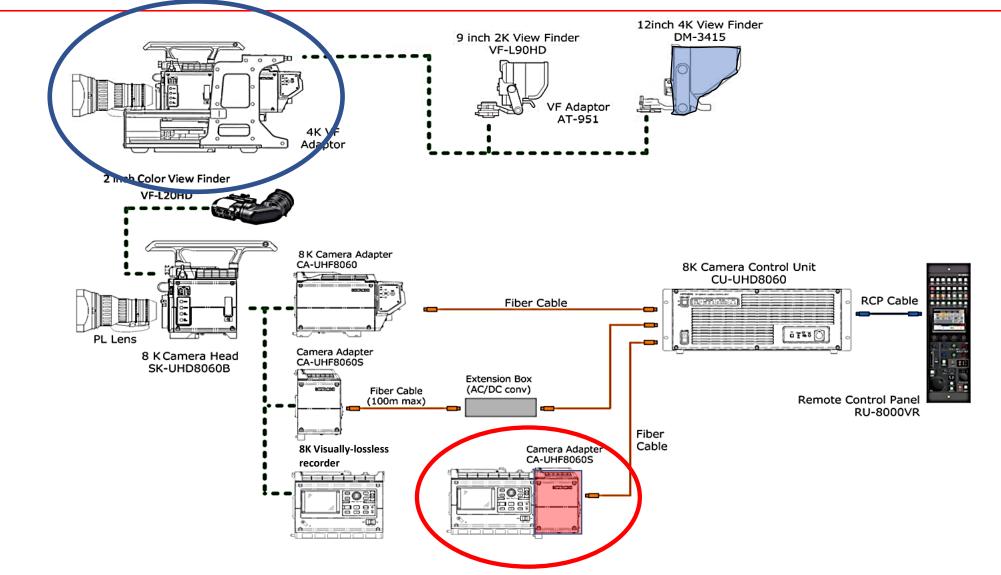

#### **SK-UHD8060B** Camera Design

- Operation similar to SK cameras
- 2 piece camera system
- CA w/ SMPTE fiber to CCU

- Camera and 8K recorder
- Store and Forward
- Recorder to CCU w/ fiber

#### **8K Camera System Diagram**

### **Camera Head Adaptor Specifications**

#### CA-UHF8060 Connections:

- •HD-SDI Out •4K-VF Out
- 2 Ch. Intercom
- 2 MIC inputs
- Prompter power and Tally

#### **SMPTE Fiber Transmission**

- The camera signals are transmitted @ 40Gbps to the CCU.
- CCU processes 8 channels of 3G HD-SDI in parallel for 8K out.
- Multi format, simultaneous outputs
  - 2K Output HD-SDI (1080p60,1080i)
  - 4K Output (Quad link SDI)
  - 8K Output (8X 3G SDI)
- Returns of 2K/4K