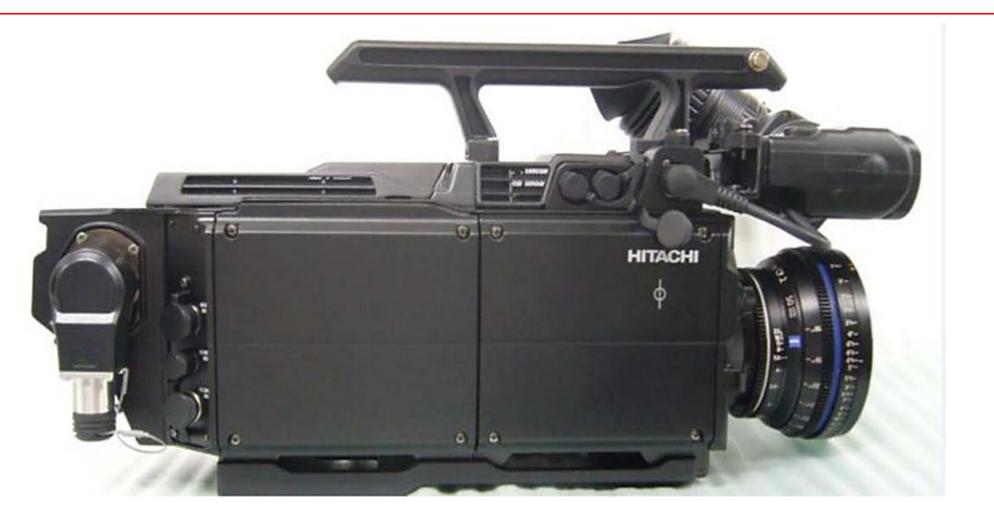

les a higher saturation charge, allowing improved High Dynamic Range.





#### **SK-UHD8060B 8K Camera system**

HITACHI's 5th generation 8K camera

- High Dynamic Range
  - Switchable HLG curves
- Wide Color Gamut
  - ITU.R.BT 2020
- HFR at 120 fps
  - Reduces Motion Blur





#### HFR @ 120 Frames Per Second

- Early tests showed Motion Blur at 8K Resolution.
- SK-UHD8060B Camera acquisition frame rate is 120 fps



60 frames per second



120 frames per second



#### **SK-UHD8060B** Camera Design

- Operation similar to SK cameras
- 2 piece camera system
- CA w/ SMPTE fiber to CCU

- Camera and 8K recorder
- Store and Forward
- Recorder to CCU w/ fiber





#### **8K Camera System Diagram**





#### VF Adapter w/ 12" 4K OLED Viewfinder

Ę





#### **SK-UHD8060B** w/ SMPTE Fiber

Ę





#### SK-UHD8060B and 8K camcorder

Ę





### **Camera Head Adaptor Specifications**

#### CA-UHF8060 Connections:

- •HD-SDI Out •4K-VF Out
- 2 Ch. Intercom
- 2 MIC inputs
- Prompter power and Tally





#### **SMPTE Fiber Transmission**

- The camera signals are transmitted @ 40Gbps to the CCU.
- CCU processes 8 channels of 3G HD-SDI in parallel for 8K out.
- Multi format, simultaneous outputs
  - 2K Output HD-SDI (1080p60,1080i)
  - 4K Output (Quad link SDI)
  - 8K Output (8X 3G SDI)
- Returns of 2K/4K





#### **Camera Control Unit (Rear)**





# HITACHI

Broadcast and Professional Cameras Hitachi Kokusai Electric America

Hitachi website Video Gallery

https://www.hitachikokusai.com/AboutHitachiKokusai/VideoGallery/

Email Address John.Humphrey@HitachiKokusai.us