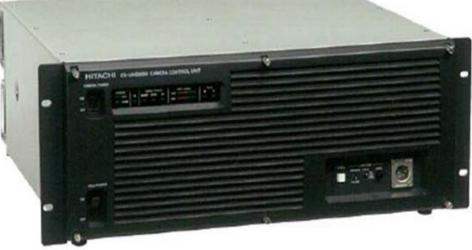

ion similar to SK cameras
- 2 piece camera system
- CA w/ SMPTE fiber to CCU

- Camera and 8K recorder
- Store and Forward
- Recorder to CCU w/ fiber





#### **8K Camera System Diagram**





#### VF Adapter w/ 12" 4K OLED Viewfinder

Ę





#### **SK-UHD8060B** w/ SMPTE Fiber

Ę





#### SK-UHD8060B and 8K camcorder

Ę





### **Camera Head Adaptor Specifications**

#### CA-UHF8060 Connections:

- •HD-SDI Out •4K-VF Out
- 2 Ch. Intercom
- 2 MIC inputs
- Prompter power and Tally





#### **SMPTE Fiber Transmission**

- The camera signals are transmitted @ 40Gbps to the CCU.
- CCU processes 8 channels of 3G HD-SDI in parallel for 8K out.
- Multi format, simultaneous outputs
  - 2K Output HD-SDI (1080p60,1080i)
  - 4K Output (Quad link SDI)
  - 8K Output (8X 3G SDI)
- Returns of 2K/4K





#### **Camera Control Unit (Rear)**





# HITACHI

Broadcast and Professional Cameras Hitachi Kokusai Electric America

Hitachi website Video Gallery

https://www.hitachikokusai.com/AboutHitachiKokusai/VideoGallery/

Email Address John.Humphrey@HitachiKokusai.us