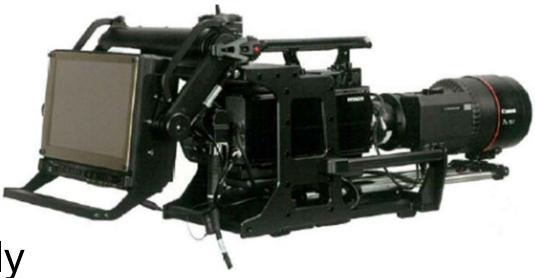

#### **SK-UHD8060B** Camera Design

- Operation similar to SK cameras
- 2 piece camera system
- CA w/ SMPTE fiber to CCU

- Camera and 8K recorder
- Store and Forward
- Recorder to CCU w/ fiber

#### VF Adapter w/ 12" 4K OLED Viewfinder

Ę

#### **SK-UHD8060B** w/ SMPTE Fiber

Ę

#### SK-UHD8060B and 8K camcorder

Ę