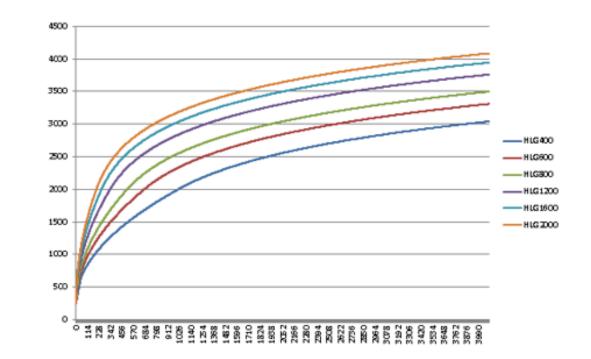

#### **SK-UHD8060B 8K Camera system**

HITACHI's 5th generation 8K camera

- High Dynamic Range
  - Switchable HLG curves
- Wide Color Gamut
  - ITU.R.BT 2020
- HFR at 120 fps
  - Reduces Motion Blur